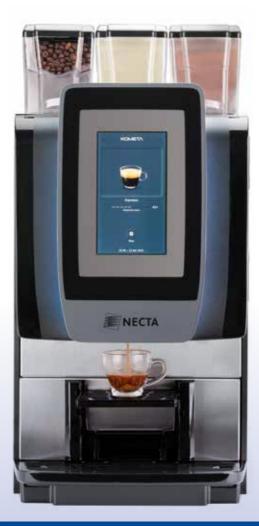

#### Attractive design, amazing functionality

Soft and elegant lines that catch the eye, a 7-inch touchscreen interface designed to offer an exceptional user experience and attention to every detail to combine aesthetics and functionality: meet Kometa, the new fully-automatic coffee machine from Necta that's been created to stand out in even the most refined locations which - with its exceptional handling and practicality of use - is capable of making its mark in any environment.