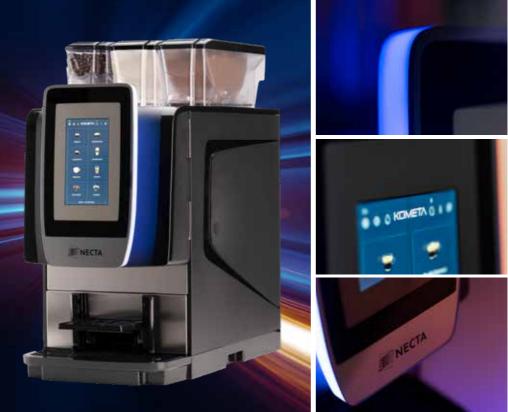

#### Attractive design, amazing functionality

Soft and elegant lines that catch the eye, a 7-inch touchscreen interface designed to offer an exceptional user experience and attention to every detail to combine aesthetics and functionality: meet Kometa, the new fully-automatic coffee machine from Necta that's been created to stand out in even the most refined locations which - with its exceptional handling and practicality of use - is capable of making its mark in any environment.