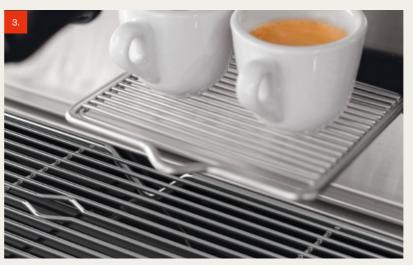

## THE LATEST GAGGIA'S PROFESSIONAL COFFEE MACHINES

DECO EVO COMBINES VINTAGE LINES,
ADVANCED TECHNOLOGY AND EXCLUSIVE
DESIGN WITH THE ULTIMATE IN PRACTICALITY.
FROM THE AESTHETIC TO THE FUNCTIONAL, IT
TICKS EVERY BOX.

DECO EVO IS THE BEST CHOICE BECAUSE IT'S
BRIMMING WITH INNOVATION: THERE'S A
COPPER BOILER WITH REMOVABLE FLANGE FOR
EASY INSPECTION, SLOPED FILTER-HOLDERS
FOR GREATER GRIP COMFORT; STEAM PIPE
POWERSTEAM WHICH AUTOMATICALLY FROTHS
MILK TO THE DESIRED TEMPERATURE AND A
WATER INFLOW CONTROL VALVE FOR EACH
GROUP HEAD - WHICH USERS CAN CUSTOMISE.