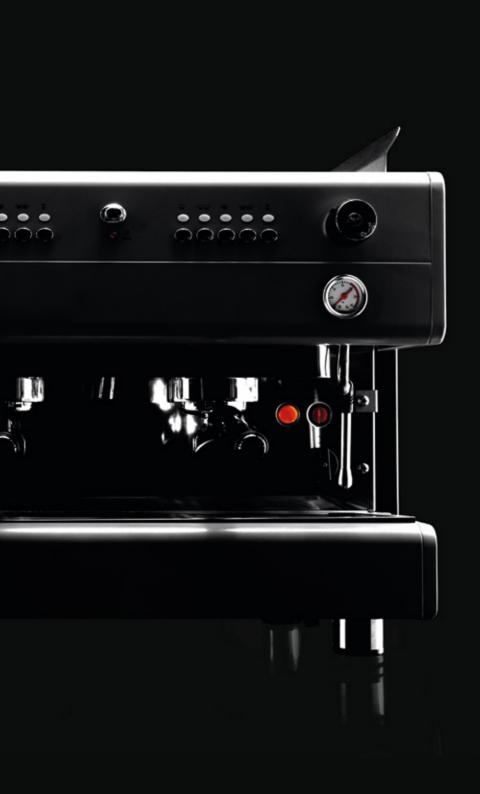

## DECO EVO SERIES

## THE LATEST GAGGIA'S PROFESSIONAL COFFEE MACHINES

DECO EVO COMBINES VINTAGE LINES,
ADVANCED TECHNOLOGY AND EXCLUSIVE
DESIGN WITH THE ULTIMATE IN PRACTICALITY.
FROM THE AESTHETIC TO THE FUNCTIONAL, IT
TICKS EVERY BOX.

DECO EVO IS THE BEST CHOICE BECAUSE IT'S
BRIMMING WITH INNOVATION: THERE'S A
COPPER BOILER WITH REMOVABLE FLANGE FOR
EASY INSPECTION, SLOPED FILTER-HOLDERS
FOR GREATER GRIP COMFORT; STEAM PIPE
POWERSTEAM WHICH AUTOMATICALLY FROTHS
MILK TO THE DESIRED TEMPERATURE AND A
WATER INFLOW CONTROL VALVE FOR EACH
GROUP HEAD - WHICH USERS CAN CUSTOMISE.

- 1 Multifunction menu display
- Temperature controlled steam wand: allows the temperature setting and automatic and homogeneous milk frothing
- 3 Separate hot water nozzle and manometers for pump and boiler