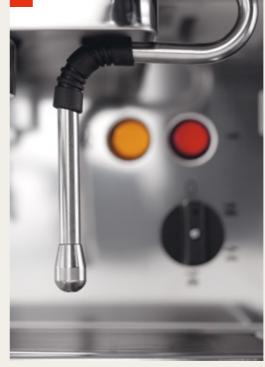

DECO EVO IS THE BEST CHOICE BECAUSE IT'S
BRIMMING WITH INNOVATION: THERE'S A
COPPER BOILER WITH REMOVABLE FLANGE FOR
EASY INSPECTION, SLOPED FILTER-HOLDERS
FOR GREATER GRIP COMFORT; STEAM PIPE
POWERSTEAM WHICH AUTOMATICALLY FROTHS
MILK TO THE DESIRED TEMPERATURE AND A
WATER INFLOW CONTROL VALVE FOR EACH
GROUP HEAD - WHICH USERS CAN CUSTOMISE.

- 1 Multifunction menu display
- Temperature controlled steam wand: allows the temperature setting and automatic and homogeneous milk frothing
- 3 Separate hot water nozzle and manometers for pump and boiler