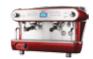

## DECO EVO SERIES

## THE LATEST GAGGIA'S PROFESSIONAL COFFEE MACHINES

DECO EVO COMBINES VINTAGE LINES,
ADVANCED TECHNOLOGY AND EXCLUSIVE
DESIGN WITH THE ULTIMATE IN PRACTICALITY.
FROM THE AESTHETIC TO THE FUNCTIONAL, IT
TICKS EVERY BOX.

DECO EVO IS THE BEST CHOICE BECAUSE IT'S
BRIMMING WITH INNOVATION: THERE'S A
COPPER BOILER WITH REMOVABLE FLANGE FOR
EASY INSPECTION, SLOPED FILTER-HOLDERS
FOR GREATER GRIP COMFORT; STEAM PIPE
POWERSTEAM WHICH AUTOMATICALLY FROTHS
MILK TO THE DESIRED TEMPERATURE AND A
WATER INFLOW CONTROL VALVE FOR EACH
GROUP HEAD - WHICH USERS CAN CUSTOMISE.

Red

Black