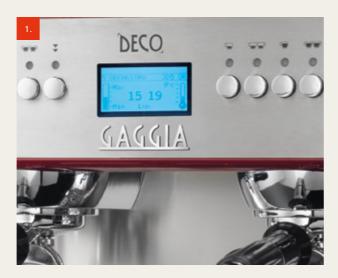

- 1 Multifunction menu display
- Temperature controlled steam wand: allows the temperature setting and automatic and homogeneous milk frothing
- 3 Separate hot water nozzle and manometers for pump and boiler