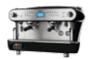

## DECO EVO SERIES

## THE LATEST GAGGIA'S PROFESSIONAL COFFEE MACHINES

DECO EVO COMBINES VINTAGE LINES,
ADVANCED TECHNOLOGY AND EXCLUSIVE
DESIGN WITH THE ULTIMATE IN PRACTICALITY.
FROM THE AESTHETIC TO THE FUNCTIONAL, IT
TICKS EVERY BOX.

DECO EVO IS THE BEST CHOICE BECAUSE IT'S
BRIMMING WITH INNOVATION: THERE'S A
COPPER BOILER WITH REMOVABLE FLANGE FOR
EASY INSPECTION, SLOPED FILTER-HOLDERS
FOR GREATER GRIP COMFORT; STEAM PIPE
POWERSTEAM WHICH AUTOMATICALLY FROTHS
MILK TO THE DESIRED TEMPERATURE AND A
WATER INFLOW CONTROL VALVE FOR EACH
GROUP HEAD - WHICH USERS CAN CUSTOMISE.

- 1 Multifunction menu display
- Temperature controlled steam wand: allows the temperature setting and automatic and homogeneous milk frothing
- 3 Separate hot water nozzle and manometers for pump and boiler