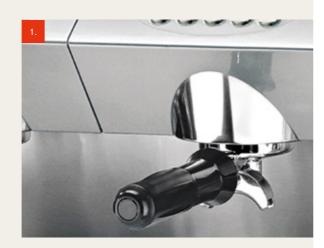

- 1 Sloped filter-holders for greater grip comfort
- Temperature controlled steam wand: allows the temperature setting and automatic and homogeneous milk frothing
- 3 Exclusive espresso tray (only for tall cup models)
- 4 Separate hot water nozzle and manometer for pump and boiler