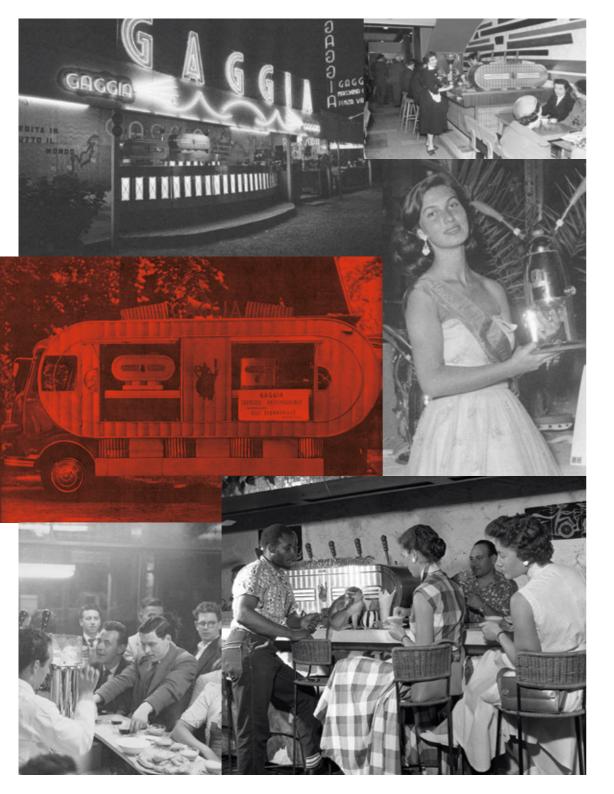

#### THE ESPRESSO CULTURE

Espresso was more than just a drink. It was a social epicentre. In fin-desiècle Italy, coffee bars – where men would meet for a shot before work, discuss politics or play cards – became a tradition. By the 1950s, they were a trend. Thanks to Gaggia's iconic designs, the new brand was making a huge impact on visitors to the Fiera Milano (Milan Trade Fair). Soon coffeebar owners in the United Kingdom, America and Africa coveted a Gaggia machine.

And not only were fashionable young Italians enjoying shots at the legendary Club Astoria in downtown Milan, but London was experiencing a burgeoning coffee culture as a vibrant post-war youth eschewed pubs for coffee bars.

In 1953, sultry Italian actress Gina Lollobrigida opened the city's first coffee bar – Moka – at 29 Frith Street. Located in the heart of bohemian Soho, it soon became the meeting place of famous writers and poets, including Naked Lunch author and Beat legend William Burroughs. At its height, the bar served over a 1,000 shots a day. While another espresso bar, known as 'The French', at the back of a rather nondescript newsagent's opened in Soho. Small and smoke-filled, it was the regular haunt of artists Francis Bacon and Lucien Freud, writer and raconteur Quentin Crisp, and a whole medley of characters, such as 'Iron-foot Jack'.

Espresso became the nectar of the writers. The poets. The artists. The young. The old. The working-class. The Italians. The Italian diaspora. And the Italophiles. In this era, and the decades following, the espresso culture was ubiquitous.