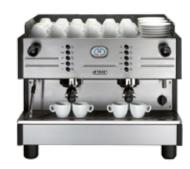

## DECO EVO SERIES

## THE LATEST GAGGIA'S PROFESSIONAL COFFEE MACHINES

DECO EVO COMBINES VINTAGE LINES,
ADVANCED TECHNOLOGY AND EXCLUSIVE
DESIGN WITH THE ULTIMATE IN PRACTICALITY.
FROM THE AESTHETIC TO THE FUNCTIONAL, IT
TICKS EVERY BOX.

DECO EVO IS THE BEST CHOICE BECAUSE IT'S
BRIMMING WITH INNOVATION: THERE'S A
COPPER BOILER WITH REMOVABLE FLANGE FOR
EASY INSPECTION, SLOPED FILTER-HOLDERS
FOR GREATER GRIP COMFORT; STEAM PIPE
POWERSTEAM WHICH AUTOMATICALLY FROTHS
MILK TO THE DESIRED TEMPERATURE AND A
WATER INFLOW CONTROL VALVE FOR EACH
GROUP HEAD - WHICH USERS CAN CUSTOMISE.