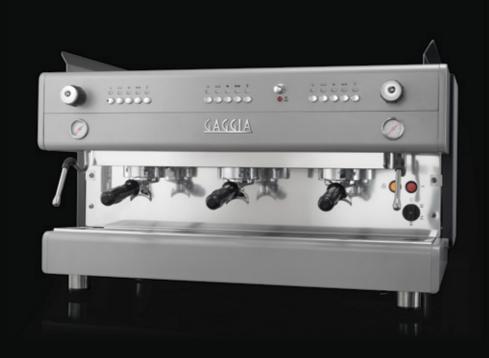

## DECO EVO SERIES

## THE LATEST GAGGIA'S PROFESSIONAL COFFEE MACHINES

DECO EVO COMBINES VINTAGE LINES,
ADVANCED TECHNOLOGY AND EXCLUSIVE
DESIGN WITH THE ULTIMATE IN PRACTICALITY.
FROM THE AESTHETIC TO THE FUNCTIONAL, IT
TICKS EVERY BOX.

DECO EVO IS THE BEST CHOICE BECAUSE IT'S
BRIMMING WITH INNOVATION: THERE'S A
COPPER BOILER WITH REMOVABLE FLANGE FOR
EASY INSPECTION, SLOPED FILTER-HOLDERS
FOR GREATER GRIP COMFORT; STEAM PIPE
POWERSTEAM WHICH AUTOMATICALLY FROTHS
MILK TO THE DESIRED TEMPERATURE AND A
WATER INFLOW CONTROL VALVE FOR EACH
GROUP HEAD - WHICH USERS CAN CUSTOMISE.