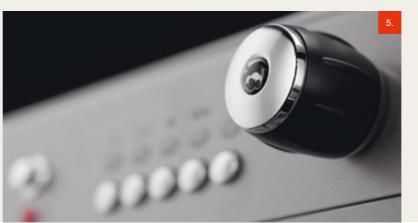

- 1 Multifunction menu display
- Temperature controlled steam wand: allows the temperature setting and automatic and homogeneous milk frothing
- 3 Separate hot water nozzle and manometers for pump and boiler