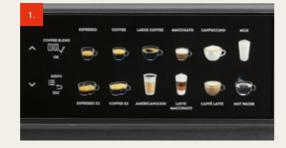

- 1 Multifunction menu display
- Temperature controlled steam wand: allows the temperature setting and automatic and homogeneous milk frothing
- 3 Separate hot water nozzle and manometers for pump and boiler