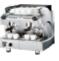

## DECO EVO SERIES

## THE LATEST GAGGIA'S PROFESSIONAL COFFEE MACHINES

DECO EVO COMBINES VINTAGE LINES,
ADVANCED TECHNOLOGY AND EXCLUSIVE
DESIGN WITH THE ULTIMATE IN PRACTICALITY.
FROM THE AESTHETIC TO THE FUNCTIONAL, IT
TICKS EVERY BOX.

DECO EVO IS THE BEST CHOICE BECAUSE IT'S
BRIMMING WITH INNOVATION: THERE'S A
COPPER BOILER WITH REMOVABLE FLANGE FOR
EASY INSPECTION, SLOPED FILTER-HOLDERS
FOR GREATER GRIP COMFORT; STEAM PIPE
POWERSTEAM WHICH AUTOMATICALLY FROTHS
MILK TO THE DESIRED TEMPERATURE AND A
WATER INFLOW CONTROL VALVE FOR EACH
GROUP HEAD - WHICH USERS CAN CUSTOMISE.