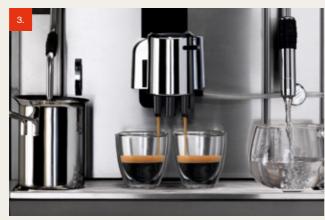

- 1 Sloped filter-holders for greater grip comfort
- Temperature controlled steam wand: allows the temperature setting and automatic and homogeneous milk frothing
- 3 Exclusive espresso tray (only for tall cup models)
- 4 Separate hot water nozzle and manometer for pump and boiler