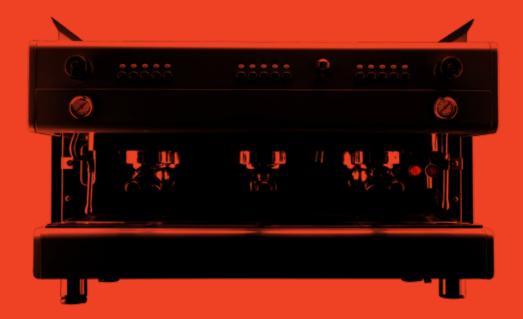

## DECO EVO SERIES

## THE LATEST GAGGIA'S PROFESSIONAL COFFEE MACHINES

DECO EVO COMBINES VINTAGE LINES,
ADVANCED TECHNOLOGY AND EXCLUSIVE
DESIGN WITH THE ULTIMATE IN PRACTICALITY.
FROM THE AESTHETIC TO THE FUNCTIONAL, IT
TICKS EVERY BOX.

DECO EVO IS THE BEST CHOICE BECAUSE IT'S
BRIMMING WITH INNOVATION: THERE'S A
COPPER BOILER WITH REMOVABLE FLANGE FOR
EASY INSPECTION, SLOPED FILTER-HOLDERS
FOR GREATER GRIP COMFORT; STEAM PIPE
POWERSTEAM WHICH AUTOMATICALLY FROTHS
MILK TO THE DESIRED TEMPERATURE AND A
WATER INFLOW CONTROL VALVE FOR EACH
GROUP HEAD - WHICH USERS CAN CUSTOMISE.

- 1 Multifunction menu display
- Temperature controlled steam wand: allows the temperature setting and automatic and homogeneous milk frothing
- 3 Separate hot water nozzle and manometers for pump and boiler