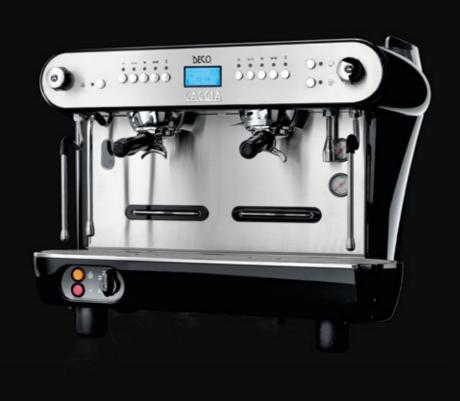

DECO EVO IS THE BEST CHOICE BECAUSE IT'S
BRIMMING WITH INNOVATION: THERE'S A
COPPER BOILER WITH REMOVABLE FLANGE FOR
EASY INSPECTION, SLOPED FILTER-HOLDERS
FOR GREATER GRIP COMFORT; STEAM PIPE
POWERSTEAM WHICH AUTOMATICALLY FROTHS
MILK TO THE DESIRED TEMPERATURE AND A
WATER INFLOW CONTROL VALVE FOR EACH
GROUP HEAD - WHICH USERS CAN CUSTOMISE.

- 1 Multifunction menu display
- Temperature controlled steam wand: allows the temperature setting and automatic and homogeneous milk frothing
- 3 Separate hot water nozzle and manometers for pump and boiler