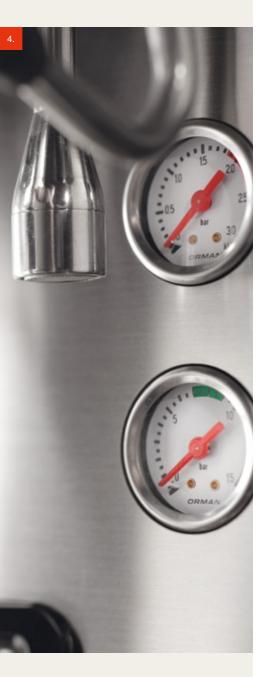

- 1 Multifunction menu display
- Temperature controlled steam wand: allows the temperature setting and automatic and homogeneous milk frothing
- 3 Separate hot water nozzle and manometers for pump and boiler