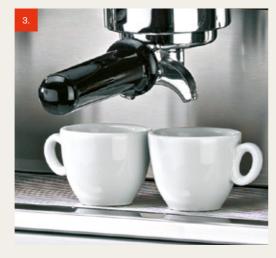

## THE LATEST GAGGIA'S PROFESSIONAL COFFEE MACHINES

DECO EVO COMBINES VINTAGE LINES,
ADVANCED TECHNOLOGY AND EXCLUSIVE
DESIGN WITH THE ULTIMATE IN PRACTICALITY.
FROM THE AESTHETIC TO THE FUNCTIONAL, IT
TICKS EVERY BOX.

DECO EVO IS THE BEST CHOICE BECAUSE IT'S
BRIMMING WITH INNOVATION: THERE'S A
COPPER BOILER WITH REMOVABLE FLANGE FOR
EASY INSPECTION, SLOPED FILTER-HOLDERS
FOR GREATER GRIP COMFORT; STEAM PIPE
POWERSTEAM WHICH AUTOMATICALLY FROTHS
MILK TO THE DESIRED TEMPERATURE AND A
WATER INFLOW CONTROL VALVE FOR EACH
GROUP HEAD - WHICH USERS CAN CUSTOMISE.

- 1 Multifunction menu display
- Temperature controlled steam wand: allows the temperature setting and automatic and homogeneous milk frothing
- 3 Separate hot water nozzle and manometers for pump and boiler