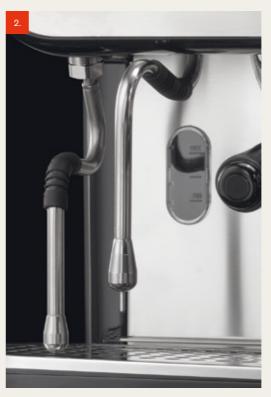

- 1 Multifunction menu display
- Temperature controlled steam wand: allows the temperature setting and automatic and homogeneous milk frothing
- 3 Separate hot water nozzle and manometers for pump and boiler