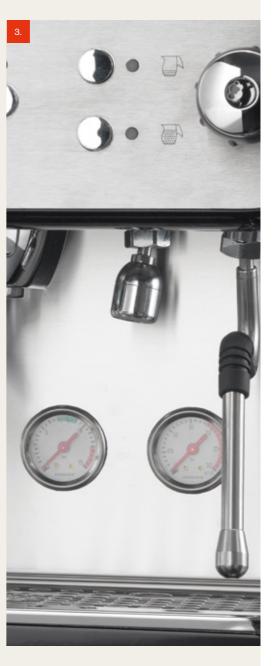

- 1 Multifunction menu display
- Temperature controlled steam wand: allows the temperature setting and automatic and homogeneous milk frothing
- 3 Separate hot water nozzle and manometers for pump and boiler