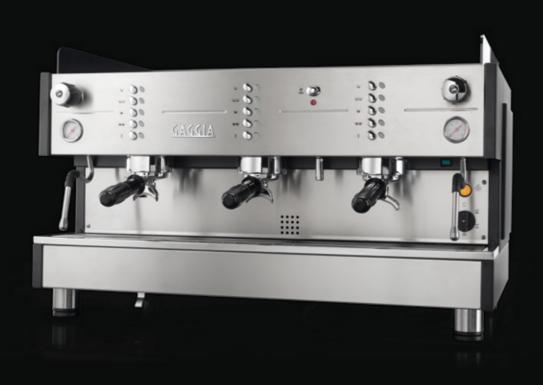

## DECO EVO SERIES

## THE LATEST GAGGIA'S PROFESSIONAL COFFEE MACHINES

DECO EVO COMBINES VINTAGE LINES,
ADVANCED TECHNOLOGY AND EXCLUSIVE
DESIGN WITH THE ULTIMATE IN PRACTICALITY.
FROM THE AESTHETIC TO THE FUNCTIONAL, IT
TICKS EVERY BOX.

DECO EVO IS THE BEST CHOICE BECAUSE IT'S
BRIMMING WITH INNOVATION: THERE'S A
COPPER BOILER WITH REMOVABLE FLANGE FOR
EASY INSPECTION, SLOPED FILTER-HOLDERS
FOR GREATER GRIP COMFORT; STEAM PIPE
POWERSTEAM WHICH AUTOMATICALLY FROTHS
MILK TO THE DESIRED TEMPERATURE AND A
WATER INFLOW CONTROL VALVE FOR EACH
GROUP HEAD - WHICH USERS CAN CUSTOMISE.

- 1 Multifunction menu display
- Temperature controlled steam wand: allows the temperature setting and automatic and homogeneous milk frothing
- 3 Separate hot water nozzle and manometers for pump and boiler