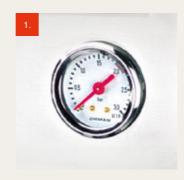

- 1 Multifunction menu display
- Temperature controlled steam wand: allows the temperature setting and automatic and homogeneous milk frothing
- 3 Separate hot water nozzle and manometers for pump and boiler