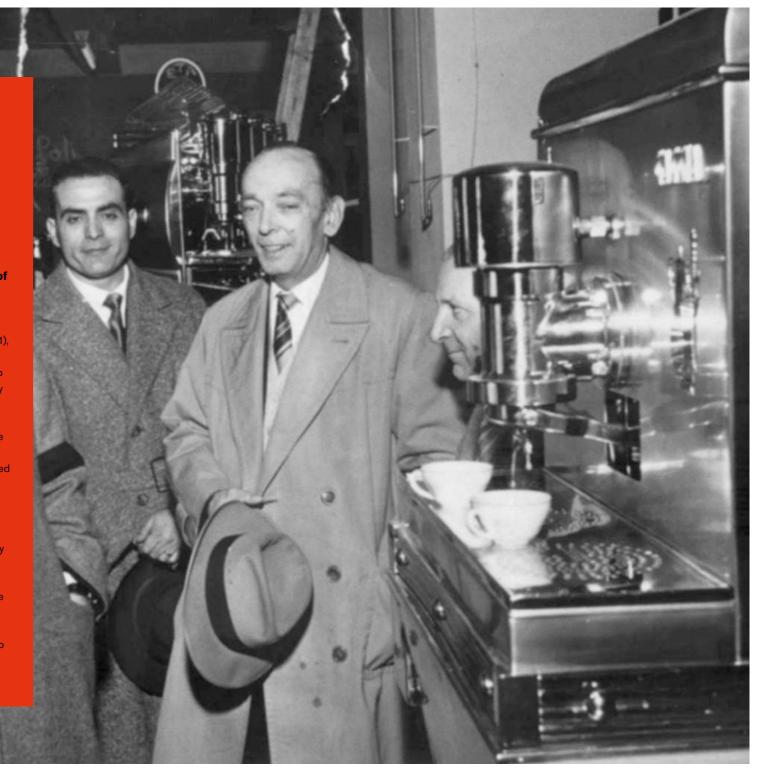

It all began in Milan in 1930 when Giovanni Achille Gaggia (1895-1961), a humble Italian bartender with a passion for espresso, began a years-long quest to create the perfect shot. In doing so, he came up with what is probably the most revolutionary innovation in the history of coffee brewing.

As he served espressos to his customers, Gaggia wondered if there was a way he could improve both the process and the taste, and started experimenting with the refined Victoria Arduino machine that reigned over the counter. However it wasn't until he met Antonio Cremonese (1892-1936) who shared the same desire to improve coffee extraction in espresso machines.

#### BREVETTI GAGGIA FOUNDED

Cremonese died soon after the patent had been approved. Upon hearing the news, Gaggia purchased the patent from Cremonese's widow, Rosetta Scorza, for a substantial sum, believed to be 12,000 Lira. The invention still had to be perfected. So within the walls of Caffè Achille Gaggia continued experimenting and tinkering away obsessively. In 1938, Gaggia opened an office with a small adjoining workshop at 2 Via Pietro Calvi and founded Brevetti Gaggia GA.