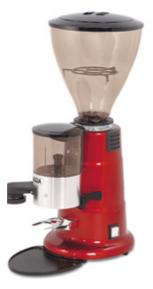

## Gaggia Catalogo Professionale CONTENT

| HISTORY OF           |    | ESPRESSO MACHINES - |    |
|----------------------|----|---------------------|----|
| THE GAGGIA BRAND     | 7  | FULLY AUTOMATIC     | 5  |
|                      |    | CONCETTO EVO        | 54 |
| PROFESSIONAL         |    |                     |    |
| ESPRESSO MACHINES -  |    | COFFEE GRINDERS     | 6  |
| MANUAL               | 17 | MD 75               | 6  |
| DECO EVO             | 20 | MD 64               | 6  |
| DECO EVO TALL CUP    | 26 | MD 58 COMPACT       | 6  |
| E90-D90              | 32 | MD 5D               | 6  |
| XD EVOLUTION         | 38 |                     |    |
| XD EVOLUTION COMPACT | 42 |                     |    |
| GE-GD                | 44 |                     |    |
| GE-GD COMPACT        | 48 |                     |    |
| GD ONE               | 50 |                     |    |
| LCD                  | 51 |                     |    |
|                      |    |                     |    |