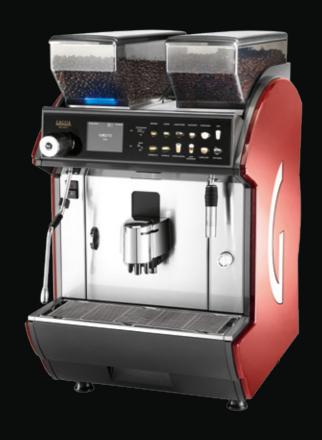

teel steam wand                       | 1 or 2                                           |
| Stainless steel hot water wand                   | 1                                                |
| Automatic boiler filling                         | •                                                |
| Built-in volumetric pump                         | •                                                |
| COLOURS AVAILABLE                                |                                                  |
| Colour                                           | Inox                                             |
| PERFORMANCE                                      |                                                  |







Inox

-50 - -51 -

Hot water production per hour (150 ml cups)



# CONCETTO



# A REAL ITALIAN COFFEE AT THE PRESS OF A BUTTON.

CONCETTO EVO IS A FULLY
AUTOMATIC COFFEE MACHINE: FROM
COFFEE GRINDING TO DELIVERING
WATER OR STEAM, IT'S ALL DONE AT
THE TOUCH OF A BUTTON. IT HAS A
STYLISH AESTHETIC THAT ALLOWS
TO BLEND EASILY INTO THE MOST
ELEGANT OF ENVIRONMENTS.

- Wide, easy-to-clean capacitive flat keyboard, with backlit colour beverages
- 2 3.5" HD colour display
- 3 Simultaneous dispensing of coffee, hot water and steam thanks to 3 separate water circuits













|                                                                     | -                                          | -                                          | -                                          |
|---------------------------------------------------------------------|--------------------