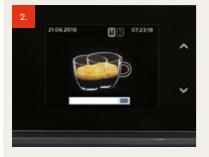

- 1 Multifunction menu display
- Temperature controlled steam wand: allows the temperature setting and automatic and homogeneous milk frothing
- 3 Separate hot water nozzle and manometers for pump and boiler