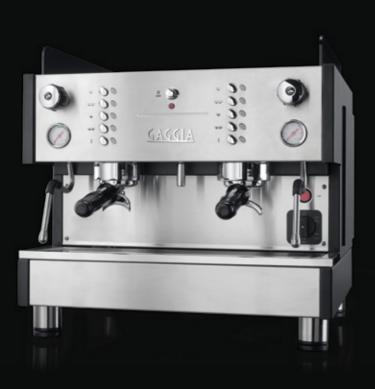

## DECO EVO SERIES

## THE LATEST GAGGIA'S PROFESSIONAL COFFEE MACHINES

DECO EVO COMBINES VINTAGE LINES,
ADVANCED TECHNOLOGY AND EXCLUSIVE
DESIGN WITH THE ULTIMATE IN PRACTICALITY.
FROM THE AESTHETIC TO THE FUNCTIONAL, IT
TICKS EVERY BOX.

DECO EVO IS THE BEST CHOICE BECAUSE IT'S
BRIMMING WITH INNOVATION: THERE'S A
COPPER BOILER WITH REMOVABLE FLANGE FOR
EASY INSPECTION, SLOPED FILTER-HOLDERS
FOR GREATER GRIP COMFORT; STEAM PIPE
POWERSTEAM WHICH AUTOMATICALLY FROTHS
MILK TO THE DESIRED TEMPERATURE AND A
WATER INFLOW CONTROL VALVE FOR EACH
GROUP HEAD - WHICH USERS CAN CUSTOMISE.

- 1 Multifunction menu display
- Temperature controlled steam wand: allows the temperature setting and automatic and homogeneous milk frothing
- 3 Separate hot water nozzle and manometers for pump and boiler