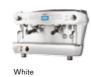

- 22 -

| MODEL         2 GROUPS         3 GROUPS           Deco Evo D         • • • • • • • • • • • • • • • • • • •                                                                                                                                                                                                                                                                                                                                                                                                                                                                                                                                                                                                                                                                                                                                                                                                                                                                                                                                                                                                                                                                                                                                                                                                                                                                                                                                                                                                                                                                                                                                                                                                                                                                                                                                                                                                                                                                                                                                                                                                                     |
|--------------------------------------------------------------------------------------------------------------------------------------------------------------------------------------------------------------------------------------------------------------------------------------------------------------------------------------------------------------------------------------------------------------------------------------------------------------------------------------------------------------------------------------------------------------------------------------------------------------------------------------------------------------------------------------------------------------------------------------------------------------------------------------------------------------------------------------------------------------------------------------------------------------------------------------------------------------------------------------------------------------------------------------------------------------------------------------------------------------------------------------------------------------------------------------------------------------------------------------------------------------------------------------------------------------------------------------------------------------------------------------------------------------------------------------------------------------------------------------------------------------------------------------------------------------------------------------------------------------------------------------------------------------------------------------------------------------------------------------------------------------------------------------------------------------------------------------------------------------------------------------------------------------------------------------------------------------------------------------------------------------------------------------------------------------------------------------------------------------------------------|
| SIZE/WEIGHT/ELECTRIC SPECIFICATIONS           Width         765 mm         985 mm           Height         535 mm         535 mm           Depth         570 mm         570 mm           Weight         60 kg         80 kg           Voltage         230V 1N or 400V 3N 50-60Hz configurable at setup         400V 3N 50-60 Hz           Maximum absorbed power         5000 W         6280 W           Heater at maximum power (boiler resistance only)         4590 W         5400 W           Heater at reduced power (boiler resistance only)         2900 W         3600 W           SERIAL FEATURES           Bodywork in stainless steel and painted polyurethane         •         •           Stainless steel drip tray         •         •           Boiler capacity         13 Lt         21 Lt                                                                                                                                                                                                                                                                                                                                                                                                                                                                                                                                                                                                                                                                                                                                                                                                                                                                                                                                                                                                                                                                                                                                                                                                                                                                                                                    |
| Width         765 mm         985 mm           Height         535 mm         535 mm           Depth         570 mm         570 mm           Weight         60 kg         80 kg           Voltage         230V 1N or 400V 3N 50-60Hz configurable at setup         400V 3N 50-60 Hz configurable at setup           Maximum absorbed power         5000 W         6280 W           Heater at maximum power (boiler resistance only)         4590 W         5400 W           Heater at reduced power (boiler resistance only)         2900 W         3600 W    SERIAL FEATURES  Bodywork in stainless steel and painted polyurethane  Stainless steel drip tray  In the stainless steel and painted polyurethane  In the s                                                                                                                                                                                                                                                                                                                                                                                    |
| Height         535 mm         535 mm           Depth         570 mm         570 mm           Weight         60 kg         80 kg           Voltage         230V 1N or 400V 3N 50-60Hz configurable at setup         400V 3N 50-60 Hz           Maximum absorbed power         5000 W         6280 W           Heater at maximum power (boiler resistance only)         4590 W         5400 W           Heater at reduced power (boiler resistance only)         2900 W         3600 W    SERIAL FEATURES  Bodywork in stainless steel and painted polyurethane Stainless steel drip tray  In the service of the ser                                                                                                                                                                                                                                                                                                                                        |
| Depth         570 mm         570 mm           Weight         60 kg         80 kg           Voltage         230V 1N or 400V 3N 50-60Hz configurable at setup         400V 3N 50-60 Hz           Maximum absorbed power         5000 W         6280 W           Heater at maximum power (boiler resistance only)         4590 W         5400 W           Heater at reduced power (boiler resistance only)         2900 W         3600 W    SERIAL FEATURES  Bodywork in stainless steel and painted polyurethane Stainless steel drip tray  6:  Stainless steel drip tray Soiler capacity 13 Lt 21 Lt                                                                                                                                                                                                                                                                                                                                                                                                                                                                                                                                                                                                                                                                                                                                                                                                                                                                                                                                                                                                                                                                                                                                                                                                                                                                                                                                                                                                                                                                                                                            |
| Weight         60 kg         80 kg           Voltage         230V 1N or 400V 3N 50-60Hz configurable at setup         400V 3N 50-60 Hz           Maximum absorbed power         5000 W         6280 W           Heater at maximum power (boiler resistance only)         4590 W         5400 W           Heater at reduced power (boiler resistance only)         2900 W         3600 W    SERIAL FEATURES  Bodywork in stainless steel and painted polyurethane Stainless steel drip tray  6 in capacity  13 Lt  14 Lt                                                                                                                                                                                                                                                                                                                                                                                                                                                                                                                                                                                                                                                                                                                                                                                                                                                                                                                                                                                                                                                                                                                                                                                                                                                                                                                                                                                                                                                                                                                                                                                                        |
| Voltage  230V 1N or 400V 3N 50-60Hz configurable at setup  Maximum absorbed power 5000 W 6280 W Heater at maximum power (boiler resistance only) Heater at reduced power (boiler resistance only) 2900 W  SERIAL FEATURES  Bodywork in stainless steel and painted polyurethane Stainless steel drip tray Boiler capacity  400V 3N 50-60 Hz 6280 W 5400 W |
| Maximum absorbed power Heater at maximum power (boiler resistance only) Heater at reduced power (boiler resistance only) Heater at reduced power (boiler resistance only)  SERIAL FEATURES  Bodywork in stainless steel and painted polyurethane Stainless steel drip tray Boiler capacity  Configurable at setup  6280 W  5400 W  540 |
| Heater at maximum power (boiler resistance only) Heater at reduced power (boiler resistance only)  SERIAL FEATURES  Bodywork in stainless steel and painted polyurethane Stainless steel drip tray Boiler capacity  Standard Painted Polyurethane 13 Lt  Standard Painted Polyurethane 13 Lt  Standard Painted Polyurethane 14 Lt  Standard Painted Polyurethane 15 Lt  Standard Painted Polyurethane 16 Lt  Standard Painted Polyurethane 17 Lt                                                                                                                                                                                                                                                                                                                                                                                                                                                                                                                                                                                                                                                                                                                                                                                                                                                                                                                                                                                                                                                                                                                                                                                                                                                                                                                                                                                                                                                                                                                                                                                                                                                                               |
| Heater at reduced power (boiler resistance only)  2900 W  SERIAL FEATURES  Bodywork in stainless steel and painted polyurethane Stainless steel drip tray Boiler capacity  A 2900 W  Serial FEATURES  • • • • • • • • • • • • • • • • • • •                                                                                                                                                                                                                                                                                                                                                                                                                                                                                                                                                                                                                                                                                                                                                                                                                                                                                                                                                                                                                                                                                                                                                                                                                                                                                                                                                                                                                                                                                                                                                                                                                                                                                                                                                                                                                                                                                    |
| SERIAL FEATURES  Bodywork in stainless steel and painted polyurethane  Stainless steel drip tray  Foiler capacity  Stain Capac |
| Bodywork in stainless steel and painted polyurethane Stainless steel drip tray  Boiler capacity  13 Lt  21 Lt                                                                                                                                                                                                                                                                                                                                                                                                                                                                                                                                                                                                                                                                                                                                                                                                                                                                                                                                                                                                                                                                                                                                                                                                                                                                                                                                                                                                                                                                                                                                                                                                                                                                                                                                                                                                                                                                                                                                                                                                                  |
| Stainless steel drip tray  • • • • Soiler capacity 13 Lt 21 Lt                                                                                                                                                                                                                                                                                                                                                                                                                                                                                                                                                                                                                                                                                                                                                                                                                                                                                                                                                                                                                                                                                                                                                                                                                                                                                                                                                                                                                                                                                                                                                                                                                                                                                                                                                                                                                                                                                                                                                                                                                                                                 |
| Stainless steel drip tray  • • • • Soiler capacity 13 Lt 21 Lt                                                                                                                                                                                                                                                                                                                                                                                                                                                                                                                                                                                                                                                                                                                                                                                                                                                                                                                                                                                                                                                                                                                                                                                                                                                                                                                                                                                                                                                                                                                                                                                                                                                                                                                                                                                                                                                                                                                                                                                                                                                                 |
| Boiler capacity 13 Lt 21 Lt                                                                                                                                                                                                                                                                                                                                                                                                                                                                                                                                                                                                                                                                                                                                                                                                                                                                                                                                                                                                                                                                                                                                                                                                                                                                                                                                                                                                                                                                                                                                                                                                                                                                                                                                                                                                                                                                                                                                                                                                                                                                                                    |
|                                                                                                                                                                                                                                                                                                                                                                                                                                                                                                                                                                                                                                                                                                                                                                                                                                                                                                                                                                                                                                                                                                                                                                                                                                                                                                                                                                                                                                                                                                                                                                                                                                                                                                                                                                                                                                                                                                                                                                                                                                                                                                                                |
| Coffee groups tied to boiler 2 3                                                                                                                                                                                                                                                                                                                                                                                                                                                                                                                                                                                                                                                                                                                                                                                                                                                                                                                                                                                                                                                                                                                                                                                                                                                                                                                                                                                                                                                                                                                                                                                                                                                                                                                                                                                                                                                                                                                                                                                                                                                                                               |
| Stainless steel steam wand 2 2                                                                                                                                                                                                                                                                                                                                                                                                                                                                                                                                                                                                                                                                                                                                                                                                                                                                                                                                                                                                                                                                                                                                                                                                                                                                                                                                                                                                                                                                                                                                                                                                                                                                                                                                                                                                                                                                                                                                                                                                                                                                                                 |
| Stainless steel hot water wand (two programmed doses) • • •                                                                                                                                                                                                                                                                                                                                                                                                                                                                                                                                                                                                                                                                                                                                                                                                                                                                                                                                                                                                                                                                                                                                                                                                                                                                                                                                                                                                                                                                                                                                                                                                                                                                                                                                                                                                                                                                                                                                                                                                                                                                    |
| Cold water injection for hot water (to stabilize the flow)                                                                                                                                                                                                                                                                                                                                                                                                                                                                                                                                                                                                                                                                                                                                                                                                                                                                                                                                                                                                                                                                                                                                                                                                                                                                                                                                                                                                                                                                                                                                                                                                                                                                                                                                                                                                                                                                                                                                                                                                                                                                     |
| Visual boiler water level • • •                                                                                                                                                                                                                                                                                                                                                                                                                                                                                                                                                                                                                                                                                                                                                                                                                                                                                                                                                                                                                                                                                                                                                                                                                                                                                                                                                                                                                                                                                                                                                                                                                                                                                                                                                                                                                                                                                                                                                                                                                                                                                                |
| Manual boiler filling • • •                                                                                                                                                                                                                                                                                                                                                                                                                                                                                                                                                                                                                                                                                                                                                                                                                                                                                                                                                                                                                                                                                                                                                                                                                                                                                                                                                                                                                                                                                                                                                                                                                                                                                                                                                                                                                                                                                                                                                                                                                                                                                                    |
| Automatic boiler filling • • •                                                                                                                                                                                                                                                                                                                                                                                                                                                                                                                                                                                                                                                                                                                                                                                                                                                                                                                                                                                                                                                                                                                                                                                                                                                                                                                                                                                                                                                                                                                                                                                                                                                                                                                                                                                                                                                                                                                                                                                                                                                                                                 |
| Electric cup warmer • • • •                                                                                                                                                                                                                                                                                                                                                                                                                                                                                                                                                                                                                                                                                                                                                                                                                                                                                                                                                                                                                                                                                                                                                                                                                                                                                                                                                                                                                                                                                                                                                                                                                                                                                                                                                                                                                                                                                                                                                                                                                                                                                                    |
| Multifunction graphic display                                                                                                                                                                                                                                                                                                                                                                                                                                                                                                                                                                                                                                                                                                                                                                                                                                                                                                                                                                                                                                                                                                                                                                                                                                                                                                                                                                                                                                                                                                                                                                                                                                                                                                                                                                                                                                                                                                                                                                                                                                                                                                  |
| Automatic turning on/off function • • • • • • • • • • • • • • • • • • •                                                                                                                                                                                                                                                                                                                                                                                                                                                                                                                                                                                                                                                                                                                                                                                                                                                                                                                                                                                                                                                                                                                                                                                                                                                                                                                                                                                                                                                                                                                                                                                                                                                                                                                                                                                                                                                                                                                                                                                                                                                        |
| Built-in volumetric pump   • • • • • • • • • • • • • • • • • •                                                                                                                                                                                                                                                                                                                                                                                                                                                                                                                                                                                                                                                                                                                                                                                                                                                                                                                                                                                                                                                                                                                                                                                                                                                                                                                                                                                                                                                                                                                                                                                                                                                                                                                                                                                                                                                                                                                                                                                                                                                                 |
| Temperature controlled steam wand as option • • •                                                                                                                                                                                                                                                                                                                                                                                                                                                                                                                                                                                                                                                                                                                                                                                                                                                                                                                                                                                                                                                                                                                                                                                                                                                                                                                                                                                                                                                                                                                                                                                                                                                                                                                                                                                                                                                                                                                                                                                                                                                                              |
| COLOURS AVAILABLE                                                                                                                                                                                                                                                                                                                                                                                                                                                                                                                                                                                                                                                                                                                                                                                                                                                                                                                                                                                                                                                                                                                                                                                                                                                                                                                                                                                                                                                                                                                                                                                                                                                                                                                                                                                                                                                                                                                                                                                                                                                                                                              |
| Colour Black Black                                                                                                                                                                                                                                                                                                                                                                                                                                                                                                                                                                                                                                                                                                                                                                                                                                                                                                                                                                                                                                                                                                                                                                                                                                                                                                                                                                                                                                                                                                                                                                                                                                                                                                                                                                                                                                                                                                                                                                                                                                                                                                             |
| Red Red                                                                                                                                                                                                                                                                                                                                                                                                                                                                                                                                                                                                                                                                                                                                                                                                                                                                                                                                                                                                                                                                                                                                                                                                                                                                                                                                                                                                                                                                                                                                                                                                                                                                                                                                                                                                                                                                                                                                                                                                                                                                                                                        |
| White                                                                                                                                                                                                                                                                                                                                                                                                                                                                                                                                                                                                                                                                                                                                                                                                                                                                                                                                                                                                                                                                                                                                                                                                                                                                                                                                                                                                                                                                                                                                                                                                                                                                                                                                                                                                                                                                                                                                                                                                                                                                                                                          |
| PERFORMANCE                                                                                                                                                                                                                                                                                                                                                                                                                                                                                                                                                                                                                                                                                                                                                                                                                                                                                                                                                                                                                                                                                                                                                                                                                                                                                                                                                                                                                                                                                                                                                                                                                                                                                                                                                                                                                                                                                                                                                                                                                                                                                                                    |
| Hot water production per hour (150 ml cups) 300 350                                                                                                                                                                                                                                                                                                                                                                                                                                                                                                                                                                                                                                                                                                                                                                                                                                                                                                                                                                                                                                                                                                                                                                                                                                                                                                                                                                                                                                                                                                                                                                                                                                                                                                                                                                                                                                                                                                                                                                                                                                                                            |