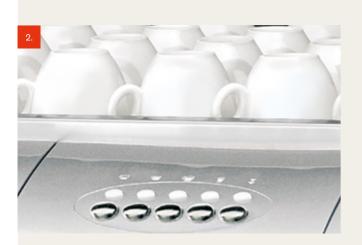

- 1 Multifunction menu display
- Temperature controlled steam wand: allows the temperature setting and automatic and homogeneous milk frothing
- 3 Separate hot water nozzle and manometers for pump and boiler