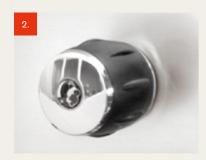

- 1 Multifunction menu display
- Temperature controlled steam wand: allows the temperature setting and automatic and homogeneous milk frothing
- 3 Separate hot water nozzle and manometers for pump and boiler