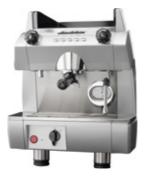

# DECO EVO TALL CUP

# DECO EVO TALL CUP REFLECTS THE PRINCIPLES OF EXCELLENCE AND THE GAGGIA BRAND TRADITION

DECO EVO TALL CUP IS SPECIFICALLY
DESIGNED TO EXCEED ALL EXPECTATIONS.
THANKS TO THE RAISED GROUP
HEADS AND THE EXTRACTIBLE
SUPPLEMENTARY GRID IT'S POSSIBLE
TO USE A MUG AS WELL AS A SMALL
ESPRESSO CUP.

- 1 Sloped filter-holders for greater grip comfort
- Temperature controlled steam wand: allows the temperature setting and automatic and homogeneous milk frothing
- 3 Exclusive espresso tray (only for tall cup models)
- 4 Separate hot water nozzle and manometer for pump and boiler