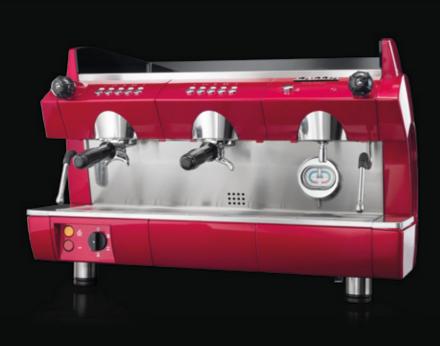

## DECO EVO SERIES

## THE LATEST GAGGIA'S PROFESSIONAL COFFEE MACHINES

DECO EVO COMBINES VINTAGE LINES,
ADVANCED TECHNOLOGY AND EXCLUSIVE
DESIGN WITH THE ULTIMATE IN PRACTICALITY.
FROM THE AESTHETIC TO THE FUNCTIONAL, IT
TICKS EVERY BOX.

DECO EVO IS THE BEST CHOICE BECAUSE IT'S
BRIMMING WITH INNOVATION: THERE'S A
COPPER BOILER WITH REMOVABLE FLANGE FOR
EASY INSPECTION, SLOPED FILTER-HOLDERS
FOR GREATER GRIP COMFORT; STEAM PIPE
POWERSTEAM WHICH AUTOMATICALLY FROTHS
MILK TO THE DESIRED TEMPERATURE AND A
WATER INFLOW CONTROL VALVE FOR EACH
GROUP HEAD - WHICH USERS CAN CUSTOMISE.

- 1 Multifunction menu display
- Temperature controlled steam wand: allows the temperature setting and automatic and homogeneous milk frothing
- 3 Separate hot water nozzle and manometers for pump and boiler