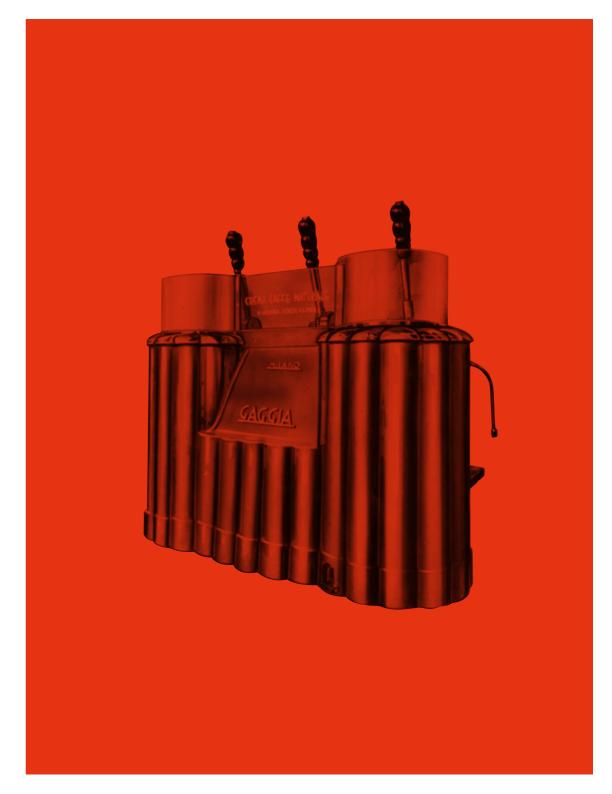

#### **PATENT NO. 365726**

On 5 September 1938, Gaggia filed a patent for the so-called Lampo System: No. 365726, which was displayed at the 1939 Fiera Milano (Milan Trade Fair). As the flyer advertised: Lampo is the only compressor for coffee which works without steam – no more heartburn or aching kidneys. He was able to manage the entire process, where hot water under pressure passed through ground coffee. The world's first steamfree coffee brewing system had been invented, ushering in the modern age of espresso with a crema layer.

#### **PULLING A SHOT**

In 1947, Gaggia filed a new patent that would produce another revolution. Gaggia's device was revolutionary. It took just 25 to 30 seconds to produce a single espresso shot: in fact, it was the lever action of his machine that gave rise to the term 'pulling a shot'. And by greatly increasing the pressure at which the water went through the ground – as well as being able to control the temperature – the espresso shots were imbued with a more intense flavour and nuanced aroma. However, the most exciting innovation in this revolutionary brewing process, was that Gaggia's machine produced a natural foamy layer of coffee oils on top of each espresso.

#### THE CREMA LAYER

The proud inventor showed off his prototype to customers and bar owners all over Milan. At first, these serious coffee connoisseurs took one look at his foam-topped espressos and mocked his invention. But Gaggia knew he had found the holy grail of coffee. And after he served them with perfect shots of espresso, time and time again, they realised he was right. Gaggia's espresso were unlike any other. And they were delicious. The savvy bartender named this natural 'coffee cream' crema and set up a huge sign in his window to advertise his new discovery: caffè crema di caffè naturale funziona senza vapore (coffee cream from natural coffee without steam).