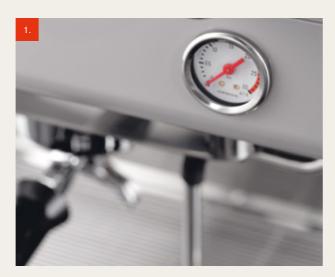

- 1 Multifunction menu display
- Temperature controlled steam wand: allows the temperature setting and automatic and homogeneous milk frothing
- 3 Separate hot water nozzle and manometers for pump and boiler