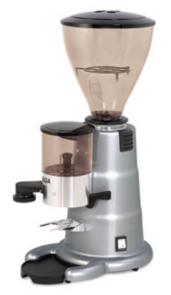

## Gaggia Catalogo Professionale CONTENT

| HISTORY OF           |    | ESPRESSO MACHINES - |    |
|----------------------|----|---------------------|----|
| THE GAGGIA BRAND     | 7  | FULLY AUTOMATIC     | 5  |
|                      |    | CONCETTO EVO        | 54 |
| PROFESSIONAL         |    |                     |    |
| ESPRESSO MACHINES -  |    | COFFEE GRINDERS     | 6  |
| MANUAL               | 17 | MD 75               | 6  |
| DECO EVO             | 20 | MD 64               | 6  |
| DECO EVO TALL CUP    | 26 | MD 58 COMPACT       | 6  |
| E90-D90              | 32 | MD 5D               | 6  |
| XD EVOLUTION         | 38 |                     |    |
| XD EVOLUTION COMPACT | 42 |                     |    |
| GE-GD                | 44 |                     |    |
| GE-GD COMPACT        | 48 |                     |    |
| GD ONE               | 50 |                     |    |
| LCD                  | 51 |                     |    |
|                      |    |                     |    |