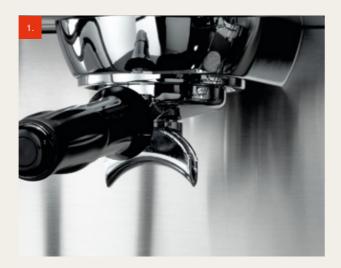

DECO EVO IS THE BEST CHOICE BECAUSE IT'S
BRIMMING WITH INNOVATION: THERE'S A
COPPER BOILER WITH REMOVABLE FLANGE FOR
EASY INSPECTION, SLOPED FILTER-HOLDERS
FOR GREATER GRIP COMFORT; STEAM PIPE
POWERSTEAM WHICH AUTOMATICALLY FROTHS
MILK TO THE DESIRED TEMPERATURE AND A
WATER INFLOW CONTROL VALVE FOR EACH
GROUP HEAD - WHICH USERS CAN CUSTOMISE.

- 1 Multifunction menu display
- Temperature controlled steam wand: allows the temperature setting and automatic and homogeneous milk frothing
- 3 Separate hot water nozzle and manometers for pump and boiler

- 1 Sloped filter-holders for greater grip comfort
- Temperature controlled steam wand: allows the temperature setting and automatic and homogeneous milk frothing
- 3 Exclusive espresso tray (only for tall cup models)
- 4 Separate hot water nozzle and manometer for pump and boiler