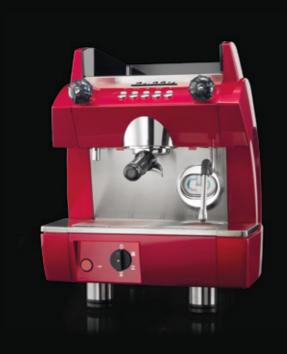

## DECO EVO SERIES

## THE LATEST GAGGIA'S PROFESSIONAL COFFEE MACHINES

DECO EVO COMBINES VINTAGE LINES,
ADVANCED TECHNOLOGY AND EXCLUSIVE
DESIGN WITH THE ULTIMATE IN PRACTICALITY.
FROM THE AESTHETIC TO THE FUNCTIONAL, IT
TICKS EVERY BOX.

DECO EVO IS THE BEST CHOICE BECAUSE IT'S
BRIMMING WITH INNOVATION: THERE'S A
COPPER BOILER WITH REMOVABLE FLANGE FOR
EASY INSPECTION, SLOPED FILTER-HOLDERS
FOR GREATER GRIP COMFORT; STEAM PIPE
POWERSTEAM WHICH AUTOMATICALLY FROTHS
MILK TO THE DESIRED TEMPERATURE AND A
WATER INFLOW CONTROL VALVE FOR EACH
GROUP HEAD - WHICH USERS CAN CUSTOMISE.

- 1 Multifunction menu display
- Temperature controlled steam wand: allows the temperature setting and automatic and homogeneous milk frothing
- 3 Separate hot water nozzle and manometers for pump and boiler