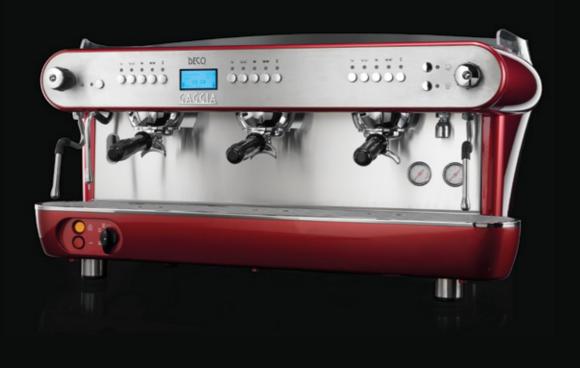

## DECO EVO SERIES

## THE LATEST GAGGIA'S PROFESSIONAL COFFEE MACHINES

DECO EVO COMBINES VINTAGE LINES,
ADVANCED TECHNOLOGY AND EXCLUSIVE
DESIGN WITH THE ULTIMATE IN PRACTICALITY.
FROM THE AESTHETIC TO THE FUNCTIONAL, IT
TICKS EVERY BOX.

DECO EVO IS THE BEST CHOICE BECAUSE IT'S
BRIMMING WITH INNOVATION: THERE'S A
COPPER BOILER WITH REMOVABLE FLANGE FOR
EASY INSPECTION, SLOPED FILTER-HOLDERS
FOR GREATER GRIP COMFORT; STEAM PIPE
POWERSTEAM WHICH AUTOMATICALLY FROTHS
MILK TO THE DESIRED TEMPERATURE AND A
WATER INFLOW CONTROL VALVE FOR EACH
GROUP HEAD - WHICH USERS CAN CUSTOMISE.