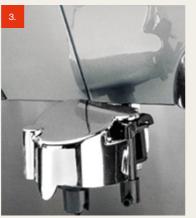

DECO EVO IS THE BEST CHOICE BECAUSE IT'S
BRIMMING WITH INNOVATION: THERE'S A
COPPER BOILER WITH REMOVABLE FLANGE FOR
EASY INSPECTION, SLOPED FILTER-HOLDERS
FOR GREATER GRIP COMFORT; STEAM PIPE
POWERSTEAM WHICH AUTOMATICALLY FROTHS
MILK TO THE DESIRED TEMPERATURE AND A
WATER INFLOW CONTROL VALVE FOR EACH
GROUP HEAD - WHICH USERS CAN CUSTOMISE.