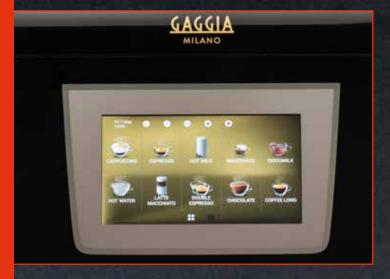

# A USER-FRIENDLY EXPERIENCE

We've used the same meticulous attention to detail to ensure that La Solare is intuitive and easy to. In fact, in self-service mode, which is accessible via the 7-inch touchscreen, customers can easily select and customize their own drinks.

7-inch touchscreen

Up to 5 drink categories

Up to 10 selections per each page

Customisable User Interface: drink icons and background

Customisable access to programming

User interface in Self-service mode

Energy-saving: Soft and Deep modes