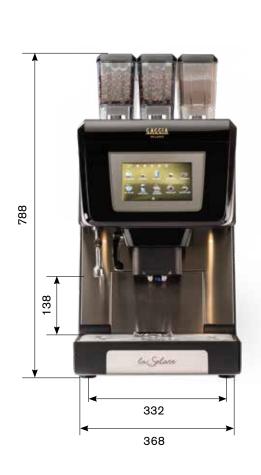

ards of hygiene and cleanliness are always guaranteed.

# THE NEW Z4000 iX COFFEE GROUP

Z4000 iX is the innovative technology that further enhances the high-performing coffee technology that's part and parcel of Gaggia Milano's entire range of fully automatic machines.



Z4000 iX is a new brewing group, which boasts a heated stainless-steel chamber that ensures better stability, in terms of both temperature and quality perception.



This means that the impressive drink quality offered by La Solare remains consistent, from the first coffee of the day to the last. Available in a double version,up to 14 or 21 grams to meet the needs of international markets, the innovative Z4000 iX coffee group also allows you to offer a wider selection of drinks on your menu.

## **DIMENSIONS & WEIGHT**





**WEIGHT:** 47 Kg



# la Solare

## **TIMELESS DESIGN MEETS INNOVATION** AND EFFICIENCY

### **DATA SHEET**

### **POWER SUPPLY**

230-240 V Voltage Frequency 50-60 Hz Maximum absorbed power 3200 W

### **TECHNICAL FEATURES**

LED-illuminated delivery area

Manually adjustable nozzle from 72 to 167 mm

Lateral hot water wand

Double nozzle for both coffee and milk dispensing

Programmable and Plug&Play cleaning cycles of the milk circuit

7-inch touchscreen

Up to 5 drink categories

Up to 10 selections per each page

Customisable User Interface: drink icons and background

Customisable access to programming

User interface in Self-service mode

Energy-saving: Soft and Deep modes

Integrated Wi-Fi and Bluetooth connectivity

Compatible with telemetry platform Coffeed

**USB** port

##