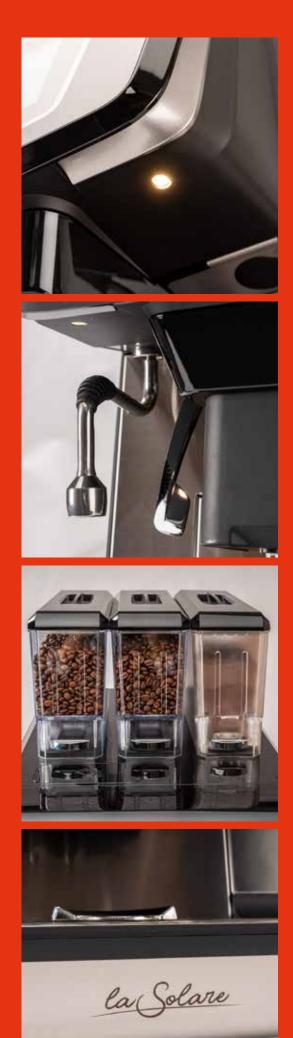

## REFINED PROFILES

The elegance of an iconic brand like Gaggia Milano is self-evident in the refined lines that characterize the design of La Solare Its aluminium profiles with their inherent sparkle, the LED-illuminated dispensing area and the gleaming stainless-steel components are just some of the features of La Solare demonstrating the attention to detail that has been lavished on this machine ever since the design stage.

### **TECHNICAL FEATURES**

LED-illuminated delivery area

Manually adjustable nozzle from 72 to 167 mm

Lateral hot water wand

Double nozzle for both coffee and milk dispensing

Programmable and Plug&Play cleaning cycles of the milk circuit