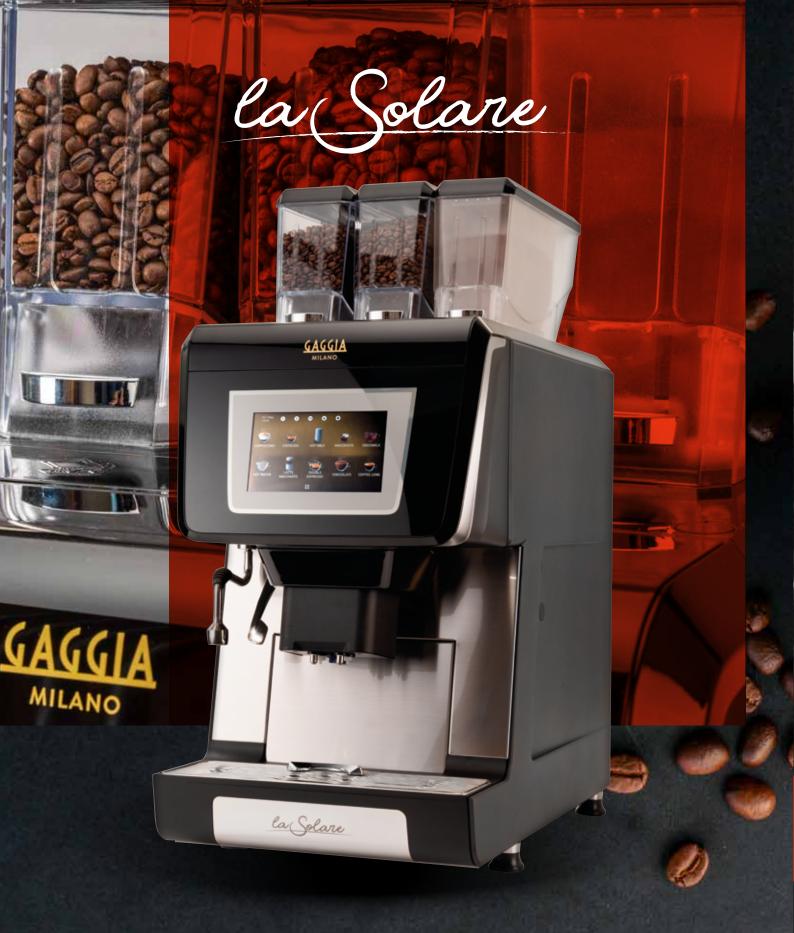

### **LIGHT UP YOUR BREAK!**

La Solare is the new, fully automatic coffee machine by Gaggia Milano. It is the culmination of a series of cutting-edge technological advances, designed to enhance one of the most important rituals of the day: the coffee break.

### SYNONYMOUS WITH INNOVATION

With La Solare, you can offer customers beverages that combine the flavour of freshly ground coffee beans with the creaminess of fresh milk.

It's the perfect machine for all kinds of locations, from cafés to pastry shops; in retail or in hospitality.

## REFINED PROFILES

The elegance of an iconic brand like Gaggia Milano is self-evident in the refined lines that characterize the design of La Solare Its aluminium profiles with their inherent sparkle, the LED-illuminated dispensing area and the gleaming stainless-steel components are just some of the features of La Solare demonstrating the attention to detail that has been lavished on this machine ever since the design stage.

# A USER-FRIENDLY EXPERIENCE

We've used the same meticulous attention to detail to ensure that La Solare is intuitive and easy to. In fact, in self-service mode, which is accessible via the 7-inch touchscreen, customers can easily select and customize their own drinks.