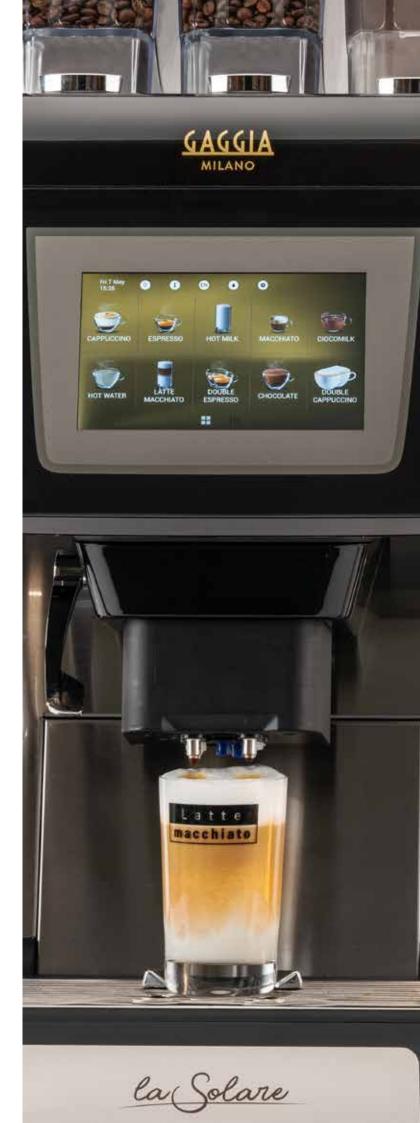

### **LIGHT UP YOUR BREAK!**

La Solare is the new, fully automatic coffee machine by Gaggia Milano. It is the culmination of a series of cutting-edge technological advances, designed to enhance one of the most important rituals of the day: the coffee break.

## REFINED PROFILES

The elegance of an iconic brand like Gaggia Milano is self-evident in the refined lines that characterize the design of La Solare Its aluminium profiles with their inherent sparkle, the LED-illuminated dispensing area and the gleaming stainless-steel components are just some of the features of La Solare demonstrating the attention to detail that has been lavished on this machine ever since the design stage.

# A USER-FRIENDLY EXPERIENCE

We've used the same meticulous attention to detail to ensure that La Solare is intuitive and easy to. In fact, in self-service mode, which is accessible via the 7-inch touchscreen, customers can easily select and customize their own drinks.

## AN ENHANCED MILK SYSTEM

La Solare has been designed to deliver high-quality, hot foamed milk-based beverages, time after time, year after year. What's more, its innovative on-board milk technology offers a couple of great advantages, for consumers and unskilled personnel alike.