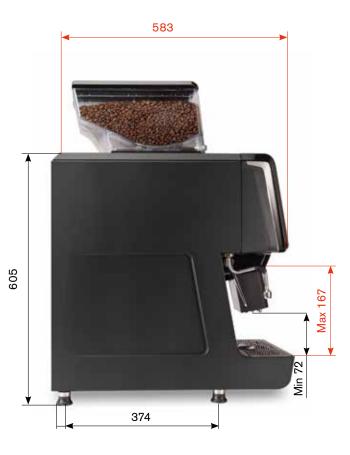

ds of hygiene and cleanliness are always guaranteed.

# THE NEW Z4000 iX COFFEE GROUP

Z4000 iX is the innovative technology that further enhances the high-performing coffee technology that's part and parcel of Gaggia Milano's entire range of fully automatic machines.



Z4000 iX is a new brewing group, which boasts a heated stainless-steel chamber that ensures better stability, in terms of both temperature and quality perception.



This means that the impressive drink quality offered by La Solare remains consistent, from the first coffee of the day to the last. Available in a double version,up to 14 or 21 grams to meet the needs of international markets, the innovative Z4000 iX coffee group also allows you to offer a wider selection of drinks on your menu.

## **DIMENSIONS & WEIGHT**





**WEIGHT:** 47 Kg



# la Solare

## **TIMELESS DESIGN MEETS INNOVATION** AND EFFICIENCY

### **DATA SHEET**

### **POWER SUPPLY**

230-240 V Voltage Frequency 50-60 Hz Maximum absorbed power 3200 W

### **TECHNICAL FEATURES**

LED-illuminated delivery area

Manually adjustable nozzle from 72 to 167 mm

Lateral hot water wand

Double nozzle for both coffee and milk dispensing

Programmable and Plug&Play cleaning cycles of the milk circuit

7-inch touchscreen

Up to 5 drink categories

Up to 10 selections per each page

Customisable User Interface: drink icons and background

Customisable access to programming

User interface in Self-service mode

Energy-saving: Soft and Deep modes

Integrated Wi-Fi and Bluetooth connectivity

Compatible with telemetry platform Coffeed

**USB** port

###